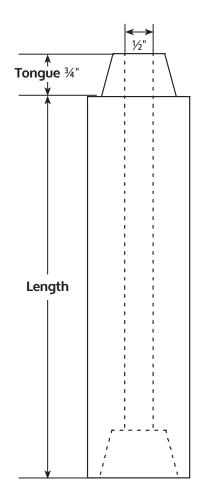

## **CW STACKABLE SQUARE SASH WEIGHT**

All CW series weights are 1¾" square in section and have ¾" long tongues.

| CW series | Length                        |
|-----------|-------------------------------|
| CW1       | 1 <sup>3</sup> / <sub>8</sub> |
| CW3       | 315/16                        |
| CW 5      | 69/16                         |