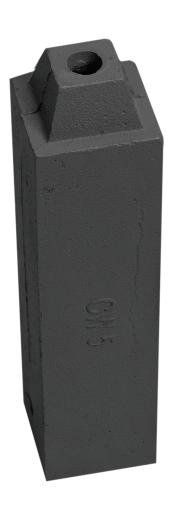

## **CW STACKABLE SQUARE SASH WEIGHT**

All CW series weights are 1¾" square in section and have ¾" long tongues.

| CW series | Length                        |
|-----------|-------------------------------|
| CW1       | 1 <sup>3</sup> / <sub>8</sub> |
| CW3       | 315/16                        |
| CW 5      | 69/16                         |

## CW Stackable Square Sash Weight

SRS offers stackable cast iron sash weights in 1, 3 and 5 pound sizes. The stackable feature allows you to easily optimize the weights to match sash weight with minimal waste. The square cross section allows for the greatest weight in a given weight pocket (critical when used with heavy, wide or insulated units.)