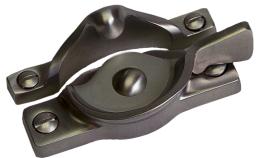

## **SASH LOCK**

Materials: Solid brass

## **Dimensions:**

Latch base:  $2^{7}/_{8}$ " X  $^{5}/_{8}$ " Catch base:  $2^{7}/_{8}$ " X  $^{3}/_{8}$ "

Screw holes, center to center: 2 3/8"

## SL 01 Sash Lock

The SL 01 solid brass window sash lock is an updated design of the traditional Fitch pattern. This lock incorporates a lever enlarged to operate exceptionally smoothly and easily. In addition, the narrow strike makes this lock an excellent choice for insulated sash units. This attractive lock features a forged brass base, lever and strike with an internal stainless steel mechanism that provides a positive stop in both the open and locked positions. Available in five finishes.